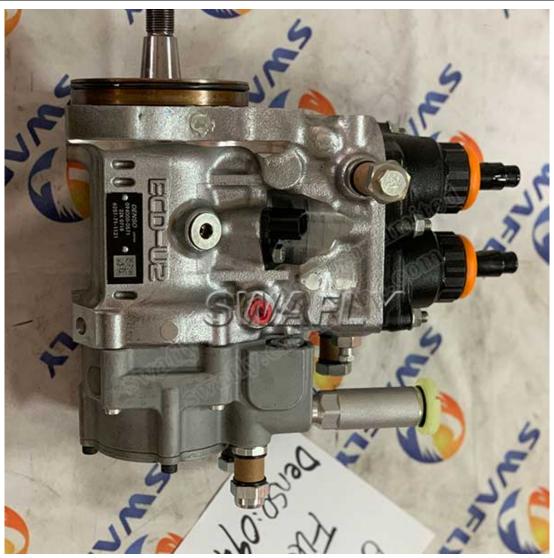

## Komatsu Fuel Injection Pump 6251-71-1121

As one of the best construction equipment spare parts supplier in China, Tonkee has more than 20 years experience in supplying high quality & economic aftermarket parts for our customer Choose us, You can rest assured to buy Komatsu Fuel Injection Pump 6251-71-1121 from us.

High Quality PC400-8 Excavator 6D125 engine parts fuel injection pump 6251-71-1121

Komatsu Fuel Injection Pump 6251-71-1121 Compatible with Komatsu Engine SAA6D125E-5 Excavator PC400LC-8 PC450LC-8 Wheel Loader WA470-6 WA480-6