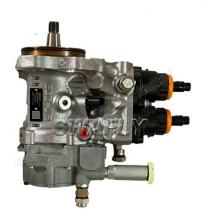

## Komatsu Fuel Injection Pump 6251-71-1121

As one of the best construction equipment spare parts supplier in China, Tonkee has more than 20 years experience in supplying high quality & economic aftermarket parts for our customer Choose us, You can rest assured to buy Komatsu Fuel Injection Pump 6251-71-1121 from us.

High Quality PC400-8 Excavator 6D125 engine parts fuel injection pump 6251-71-1121

Komatsu Fuel Injection Pump 6251-71-1121 Compatible with Komatsu Engine SAA6D125E-5 Excavator PC400LC-8 PC450LC-8 Wheel Loader WA470-6 WA480-6