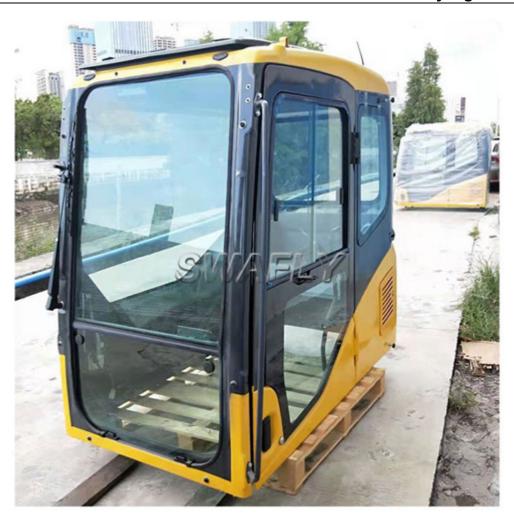

## High Quality Komatsu PC200-7 Excavator Cab

Our High Quality Komatsu PC200-7 Excavator Cab Assembly is an excellent alternative to OEM parts for your machine. When high-quality is a requirement and lower costs are necessary, our aftermarket Cabin Assembly is the solution for you.

High Quality Komatsu PC200-7 Excavator Cab Our aftermarket Cab Assembly is an excellent alternative to OEM parts for your machine. When high-quality is a requirement and lower costs are necessary, our aftermarket Cabin Assembly is the solution for you.

Fits the Komatsu PC200-7 model machine.

All aftermarket parts come with a 6 months warranty.

Tel: +86-13501533176

E-mail: sales01@swaflyexcavator.cn

Tel: +86-13501533176