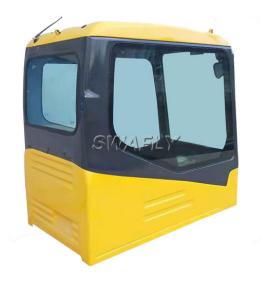

## High Quality Komatsu PC200-7 Excavator Cab

Our High Quality Komatsu PC200-7 Excavator Cab Assembly is an excellent alternative to OEM parts for your machine. When high-quality is a requirement and lower costs are necessary, our aftermarket Cabin Assembly is the solution for you.

High Quality Komatsu PC200-7 Excavator Cab Our aftermarket Cab Assembly is an excellent alternative to OEM parts for your machine. When high-quality is a requirement and lower costs are necessary, our aftermarket Cabin Assembly is the solution for you.

Fits the Komatsu PC200-7 model machine.

All aftermarket parts come with a 6 months warranty.

Tel: +86-13501533176

E-mail: sales01@swaflyexcavator.cn

Tel: +86-13501533176