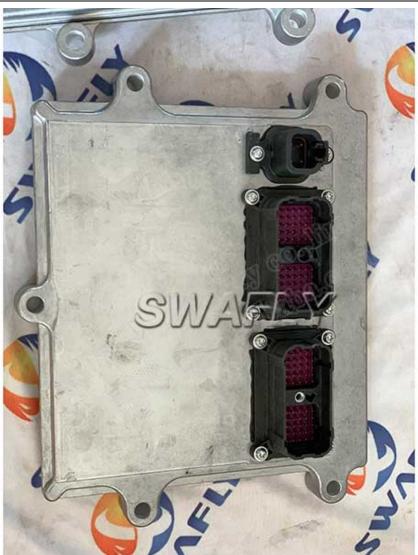

## Genuine New ECM PC200-8 Engine Computer Board with Program for Komatsu Excavator

For ECU, everyone has different special concerns about it, and what we do is to maximize the product requirements of each customer, so the quality of our Genuine New ECM PC200-8 Engine Computer Board with Program for Komatsu Excavator has been well received by many customers and enjoyed a good reputation in many countries. We look forward to cooperating with you.

| Part Name:       | Control Module ECM                         |
|------------------|--------------------------------------------|
| Part Number:     | 4921776 P4921776 600-467-1100 600-467-1200 |
| Machine Model:   | pc200-8                                    |
| Machine Brand:   | Komatsu                                    |
| Parts Brand:     | Komatsu                                    |
| Place of Origin: | China                                      |
| Warranty:        | 1 year                                     |
| Available:       | In Stock                                   |
| Related parts:   | Komatsu controller, monitor                |