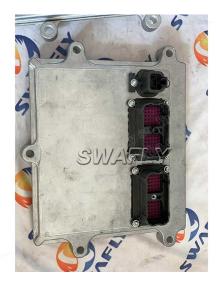

## Genuine New ECM PC200-8 Engine Computer Board with Program for Komatsu Excavator

For ECU, everyone has different special concerns about it, and what we do is to maximize the product requirements of each customer, so the quality of our Genuine New ECM PC200-8 Engine Computer Board with Program for Komatsu Excavator has been well received by many customers and enjoyed a good reputation in many countries. We look forward to cooperating with you.

| Part Name:       | Control Module ECM                         |
|------------------|--------------------------------------------|
| Part Number:     | 4921776 P4921776 600-467-1100 600-467-1200 |
| Machine Model:   | pc200-8                                    |
| Machine Brand:   | Komatsu                                    |
| Parts Brand:     | Komatsu                                    |
| Place of Origin: | China                                      |
| Warranty:        | 1 year                                     |
| Available:       | In Stock                                   |
| Related parts:   | Komatsu controller, monitor                |